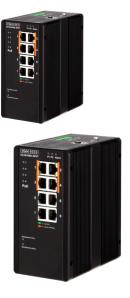

## ECIS4500-4P4T

Industrial PoE+ Gigabit Ethernet Switches

The Edgecore ECIS4500 PoE series are managed industrial PoE+ Gigabit Ethernet switches. The switches comply to the IEEE 802.3 af/at standard and are able to deliver up to 30 watts of power per port along with data over standard Ethernet cabling.

## Description

The Edgecore ECIS4500 PoE series are managed industrial PoE+ Gigabit Ethernet switches. The switches comply to the IEEE 802.3 af/at standard and are able to deliver up to 30 watts of power per port along with data over standard Ethernet cabling. The switches can be used to power any IEEE 802.3af/at-compliant PoE PD devices, and include PoE power management features that ease the deployment effort and PoE power budget planning, as well as eliminating the need for additional wiring to reach a power source.