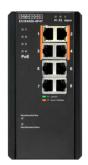

## ECIS4500-4P4T

Industrial PoE+ Gigabit Ethernet Switches

The Edgecore ECIS4500 PoE series are managed industrial PoE+ Gigabit Ethernet switches. The switches comply to the IEEE 802.3 af/at standard and are able to deliver up to 30 watts of power per port along with data over standard Ethernet cabling.

## Description

The Edgecore ECIS4500 PoE series are managed industrial PoE+ Gigabit Ethernet switches. The switches comply to the IEEE 802.3 af/at standard and are able to deliver up to 30 watts of power per port along with data over standard Ethernet cabling. The switches can be used to power any IEEE 802.3af/at-compliant PoE PD devices, and include PoE power management features that ease the deployment effort and PoE power budget planning, as well as eliminating the need for additional wiring to reach a power source.