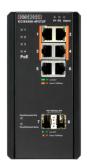

## ECIS4500-4P2T2F

Industrial PoE+ Gigabit Ethernet Switches

The Edgecore ECIS4500 PoE series are managed industrial PoE+ Gigabit Ethernet switches. The switches comply to the IEEE 802.3 af/at standard and are able to deliver up to 30 watts of power per port along with data over standard Ethernet cabling.

## Description

The Edgecore ECIS4500 PoE series are managed industrial PoE+ Gigabit Ethernet switches. The switches comply to the IEEE 802.3 af/at standard and are able to deliver up to 30 watts of power per port along with data over standard Ethernet cabling. The switches can be used to power any IEEE 802.3af/at-compliant PoE PD devices, and include PoE power management features that ease the deployment effort and PoE power budget planning, as well as eliminating the need for additional wiring to reach a power source.