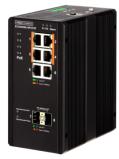

## ECIS4500-4P2T2F

Industrial PoE+ Gigabit Ethernet Switches

The Edgecore ECIS4500 PoE series are managed industrial PoE+ Gigabit Ethernet switches. The switches comply to the IEEE 802.3 af/at standard and are able to deliver up to 30 watts of power per port along with data over standard Ethernet cabling.

## Description

The Edgecore ECIS4500 PoE series are managed industrial PoE+ Gigabit Ethernet switches. The switches comply to the IEEE 802.3 af/at standard and are able to deliver up to 30 watts of power per port along with data over standard Ethernet cabling. The switches can be used to power any IEEE 802.3af/at-compliant PoE PD devices, and include PoE power management features that ease the deployment effort and PoE power budget planning, as well as eliminating the need for additional wiring to reach a power source.