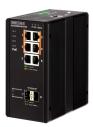

## ECIS4500-4P2T2F

Industrial PoE+ Gigabit Ethernet Switches

The Edgecore ECIS4500 PoE series are managed industrial PoE+ Gigabit Ethernet switches. The switches comply to the IEEE 802.3 af/at standard and are able to deliver up to 30 watts of power per port along with data over standard Ethernet cabling.

## Description

The Edgecore ECIS4500 PoE series are managed industrial PoE+ Gigabit Ethernet switches. The switches comply to the IEEE 802.3 af/at standard and are able to deliver up to 30 watts of power per port along with data over standard Ethernet cabling. The switches can be used to power any IEEE 802.3af/at-compliant PoE PD devices, and include PoE power management features that ease the deployment effort and PoE power budget planning, as well as eliminating the need for additional wiring to reach a power source.