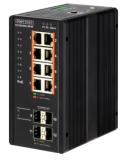

## ECIS4500-8P4F

Industrial PoE+ Gigabit Ethernet Switches

The Edgecore ECIS4500 PoE series are managed industrial PoE+ Gigabit Ethernet switches. The switches comply to the IEEE 802.3 af/at standard and are able to deliver up to 30 watts of power per port along with data over standard Ethernet cabling.

## Description

The Edgecore ECIS4500 PoE series are managed industrial PoE+ Gigabit Ethernet switches. The switches comply to the IEEE 802.3 af/at standard and are able to deliver up to 30 watts of power per port along with data over standard Ethernet cabling. The switches can be used to power any IEEE 802.3af/at-compliant PoE PD devices, and include PoE power management features that ease the deployment effort and PoE power budget planning, as well as eliminating the need for additional wiring to reach a power source.