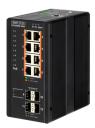

## ECIS4500-8P4F

Industrial PoE+ Gigabit Ethernet Switches

The Edgecore ECIS4500 PoE series are managed industrial PoE+ Gigabit Ethernet switches. The switches comply to the IEEE 802.3 af/at standard and are able to deliver up to 30 watts of power per port along with data over standard Ethernet cabling.

## Description

The Edgecore ECIS4500 PoE series are managed industrial PoE+ Gigabit Ethernet switches. The switches comply to the IEEE 802.3 af/at standard and are able to deliver up to 30 watts of power per port along with data over standard Ethernet cabling. The switches can be used to power any IEEE 802.3af/at-compliant PoE PD devices, and include PoE power management features that ease the deployment effort and PoE power budget planning, as well as eliminating the need for additional wiring to reach a power source.