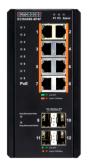

## ECIS4500-8P4F

Industrial PoE+ Gigabit Ethernet Switches

The Edgecore ECIS4500 PoE series are managed industrial PoE+ Gigabit Ethernet switches. The switches comply to the IEEE 802.3 af/at standard and are able to deliver up to 30 watts of power per port along with data over standard Ethernet cabling.

## Description

The Edgecore ECIS4500 PoE series are managed industrial PoE+ Gigabit Ethernet switches. The switches comply to the IEEE 802.3 af/at standard and are able to deliver up to 30 watts of power per port along with data over standard Ethernet cabling. The switches can be used to power any IEEE 802.3af/at-compliant PoE PD devices, and include PoE power management features that ease the deployment effort and PoE power budget planning, as well as eliminating the need for additional wiring to reach a power source.