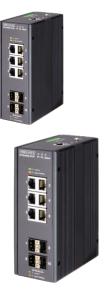

## ECIS4500-6T4F

Industrial Gigabit Ethernet Switches

The Edgecore ECIS4500 series are managed industrial Gigabit Ethernet switches. The switches provide Gigabit Ethernet ports for upgrading the existing Fast Ethernet network infrastructure to full Gigabit speed. Gigabit Ethernet networks provide a higher bandwidth than the legacy Fast Ethernet networks and reduces the response time for time-sensitive applications.

Rating: Not Rated Yet **Price** 

Ask a question about this product

Description

The Edgecore ECIS4500 series are managed industrial Gigabit Ethernet switches. The switches provide Gigabit Ethernet ports for upgrading the existing Fast Ethernet network infrastructure to full Gigabit speed. Gigabit Ethernet networks provide a higher bandwidth than the legacy Fast Ethernet networks and reduces the response time for time-sensitive applications. With powerful features, the ECIS4500 series are easy to deploy and manage the network, providing reliable and quality service for growing network traf?c demand.