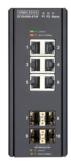

## ECIS4500-6T4F

Industrial Gigabit Ethernet Switches

The Edgecore ECIS4500 series are managed industrial Gigabit Ethernet switches. The switches provide Gigabit Ethernet ports for upgrading the existing Fast Ethernet network infrastructure to full Gigabit speed. Gigabit Ethernet networks provide a higher bandwidth than the legacy Fast Ethernet networks and reduces the response time for time-sensitive applications.

Rating: Not Rated Yet **Price** 

Ask a question about this product

Description

The Edgecore ECIS4500 series are managed industrial Gigabit Ethernet switches. The switches provide Gigabit Ethernet ports for upgrading the existing Fast Ethernet network infrastructure to full Gigabit speed. Gigabit Ethernet networks provide a higher bandwidth than the legacy Fast Ethernet networks and reduces the response time for time-sensitive applications. With powerful features, the ECIS4500 series are easy to deploy and manage the network, providing reliable and quality service for growing network traf?c demand.