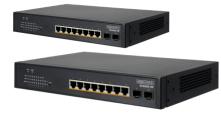

## ECS2020-10P

10/28 Gigabit Web-Smart Ethernet Switch

ECS2020-10P is a Web-Smart Switch, it supports 8 x GE PoE ports + 2 GE SFP uplink ports with Fanless design. The switch supports up to 4 ports at 15.4 W, or 2 ports at 30 W to meet the increasing power demands of users.

Rating: Not Rated Yet **Price** 

Ask a question about this product

Description

The ECS2020 Series is Edgecore's latest generation cost-effective web-smart switch solution. The ECS2020 is designed for SMB and enterprise markets and provides a complete solution from 10/28-ports, including both non-PoE and PoE options. The switches comply with the IEEE 802.3az Energy Ef?cient Ethernet standard. Support for IPv4 and IPv6 management and features ensures your network can upgrade from IPv4 to IPv6. The ECS2020 Series offers complete PoE solutions from 70 W to 190 W. All the switches are rack mountable. The ECS2020-10P is a fanless design PoE switch that supports up to 4 ports at 15.4 W, or 2 ports at 30 W to meet the increasing power demands of users. The ECS2020-28P delivers a default 190 W of PoE power to support future IP cameras, IP telephones, or access points.