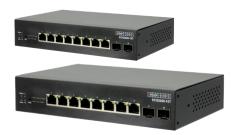

## **ECS2020-10T**

## 10/28 GIGABIT WEB-SMART ETHERNET SWITCH

ECS2020-10T is a Web-Smart Switch, it supports 8 x GE ports + 2 GE SFP ports with Fanless design. Support for IPv4 and IPv6 management and features ensures your network can upgrade from IPv4 to IPv6.