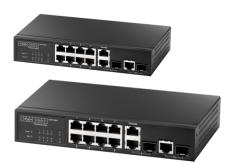

## **ES3510MA**

## L2 Fast Ethernet Standalone Switch

ES3510MA features 10 ports; with 8 x FE + 2 GE Combo (RJ45/SFP) ports, is a high-performance Fast Ethernet Layer 2 switch with Fanless Design.

Rating: Not Rated Yet

## Description

The Edge-Core ES3510MA-AC/DC is a high-performance Fast Ethernet Layer 2/4 switch featuring 10 ports; 810/100 Mbps ports and 2 combination Gigabit Ethernet RJ-45/SFP (Small Form Factor Pluggable, dual-speed 100/1000 Mbps) ports. It is ideal for Fast Ethernet desktop connectivity and wiring closet installations. Using IP Clustering in a virtual stack of up to 36 switches, the whole stack can be managed as a single entity with a single IP address. This switch is packed with features and is a cost-effective solution that brings continuous availability, enhanced security, and advanced QoS to the network edge, while maintaining simplicity of management.